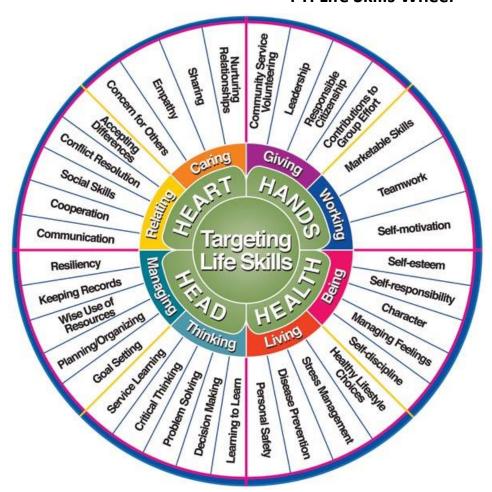

#### --- 4-H Life Skills Wheel ---

The **4-H Life Skills Wheel** (for more info, click <u>here</u> and/or <u>here</u>) shows how 4-H programs relate to lifelong growth. The 4 Hs connect to 8 skill categories:

- Head = managing & thinking
- **Heart** = <u>relating</u> & <u>caring</u>
- Hands = giving & working
- **Health** = <u>living</u> & <u>being</u>

The outer zone has <u>35 different skills</u> within the 8 skill categories. After observing the skills wheel...